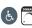

## **PRODUCT DESCRIPTION**

European designed outdoor lighting unique to the North American market and exclusively offered to you by StudioM. Cast aluminum construction with multi-functional design offers a different and fun approach to exterior lighting. Multiple powder coated finishes to choose from all powered with top of the line LEDs.



# **MEASUREMENTS**

DIMENSION : 15.75" W x 9.25" H x 1.75" Ext MAX OAH : 1.75" OAH 4.06" W x 0.48" H HANGING WEIGHT : 2.93 lb

: 120V

## LAMPING

INPUT VOLTAGE

LUMENS : 1,470 Rated (1,432 Del.)

BULB : 21W LED PCB Integrated , 21W Total

BULB INCLUDED : (Integrated)
DIMMABLE : Triac CL
CRI : 90+ CRI
COLOR\_TEMP : 3000K

# FINISHES OPTION



#### MATERIAL

Aluminum, Acrylic

### **RATINGS**

cETLus Wet Location ADA







### ADDITIONAL

RATED LIFE 50000 Hours OPERATING TEMPERATURE: -20°C (-4°F), 40°C (104°F)

PHOTOMETIC: Report Found Online

Always consult a qualified electrician before installing any lighting product.



| Job Name  | Job Type: |
|-----------|-----------|
| Quantity: | Comments  |