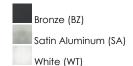

## **PRODUCT DESCRIPTION**

European designed outdoor lighting unique to the North American market and exclusively offered to you by StudioM. Cast aluminum construction with multi-functional design offers a different and fun approach to exterior lighting. Multiple powder coated finishes to choose from all powered with top of the line LEDs.



# **MEASUREMENTS**

DIMENSION : 15.75" W x 9.25" H x 1.75" Ext MAX OAH : 1.75" OAH 4.06" W x 0.48" H HANGING WEIGHT : 2.93 lb

: 120V

## LAMPING

INPUT VOLTAGE

LUMENS : 1,470 Rated (1,432 Del.)

BULB : 21W LED PCB Integrated , 21W Total

BULB INCLUDED : (Integrated)
DIMMABLE : Triac CL
CRI : 90+ CRI
COLOR\_TEMP : 3000K

# FINISHES OPTION



#### MATERIAL

Aluminum, Acrylic

### **RATINGS**

cETLus Wet Location ADA







### ADDITIONAL

RATED LIFE 50000 Hours OPERATING TEMPERATURE: -20°C (-4°F), 40°C (104°F)

PHOTOMETIC: Report Found Online

Always consult a qualified electrician before installing any lighting product.



| Job Name  | Job Type: |
|-----------|-----------|
| Quantity: | Comments  |