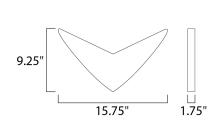

# **MEASUREMENTS**

DIMENSION : 15.75" W x 9.25" H x 1.75" Ext MAX OAH : 1.75" OAH 4.06" W x 0.48" H HANGING WEIGHT : 2.93 lb

: 120V