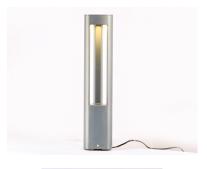

# PRODUCT DESCRIPTION

European designed outdoor lighting unique to the North American market and exclusively offered to you by StudioM. Cast aluminum construction with multi-functional design offers a different and fun approach to exterior lighting. Multiple powder coated finishes to choose from all powered with top of the line LEDs.



### **MEASUREMENTS**

DIMENSION : 5" L x 5" W x 23.5" H CANOPY : 4.75" W x 1" H x 4.75" L HANGING WEIGHT : 4.18 lb

#### LAMPING

INPUT VOLTAGE :12V LUMENS : 840 Rated (450 Del.)

BULB : 12W LED 12V PCB, 12W Total

**BULB INCLUDED** : (Integrated)

DIMMABLE : No

CRI : 90+ CRI

COLOR\_TEMP : 3000K

## FINISHES OPTION



## MATERIAL

Aluminum, Acrylic

#### **RATINGS**

cETLus Wet Location





## **ADDITIONAL**

OPERATING TEMPERATURE: -20°C (-4°F), 40°