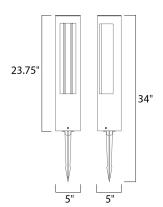

### **MEASUREMENTS**

DIMENSION : 5" L x 5" W x 23.5" H CANOPY : 4.75" W x 1" H x 4.75" L HANGING WEIGHT : 4.18 lb