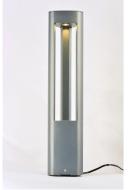

# PRODUCT DESCRIPTION

European designed outdoor lighting unique to the North American market and exclusively offered to you by StudioM. Cast aluminum construction with multi-functional design offers a different and fun approach to exterior lighting. Multiple powder coated finishes to choose from all powered with top of the line LEDs.



### **MEASUREMENTS**

DIMENSION : 5" L x 5" W x 23.5" H CANOPY : 4.75" W x 1" H x 4.75" L HANGING WEIGHT : 4.18 lb

#### LAMPING

INPUT VOLTAGE :12V LUMENS : 840 Rated (450 Del.)

BULB : 12W LED 12V PCB, 12W Total

**BULB INCLUDED** : (Integrated)

DIMMABLE : No

CRI : 90+ CRI

COLOR\_TEMP : 3000K

## FINISHES OPTION



## MATERIAL

Aluminum, Acrylic

#### **RATINGS**

cETLus Wet Location





## **ADDITIONAL**

OPERATING TEMPERATURE: -20°C (-4°F), 40°C