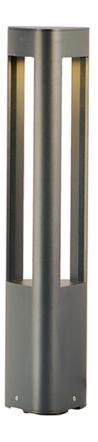

# PRODUCT DESCRIPTION

European designed outdoor lighting unique to the North American market and exclusively offered to you by StudioM. Cast aluminum construction with multi-functional design offers a different and fun approach to exterior lighting. Multiple powder coated finishes to choose from all powered with top of the line LEDs.

### **MEASUREMENTS**

DIMENSION : 5" L x 5" W x 23.5" H CANOPY : 4.75" W x 1" H x 4.75" L HANGING WEIGHT : 4.18 lb

## MATERIAL

Aluminum, Acrylic