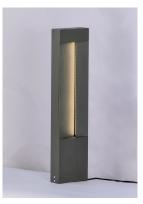

# PRODUCT DESCRIPTION

European designed outdoor lighting unique to the North American market and exclusively offered to you by StudioM. Cast aluminum construction with multi-functional design offers a different and fun approach to exterior lighting. Multiple powder coated finishes to choose from all powered with top of the line LEDs.

### LAMPING

CRI

INPUT VOLTAGE : 12V

LUMENS : 588 Rated (400 Del.) BULB : 8.4W LED 12V PCB, 8W Total

BULB INCLUDED : (Integrated)

DIMMABLE : No

: 90+ CRI

COLOR\_TEMP : 3000K