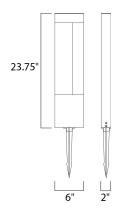

### **MEASUREMENTS**

DIMENSION : 6" L x 2" W x 23.75" H CANOPY : 1.5" W x 1.25" H x 5.75" L HANGING WEIGHT : 5.5 lb