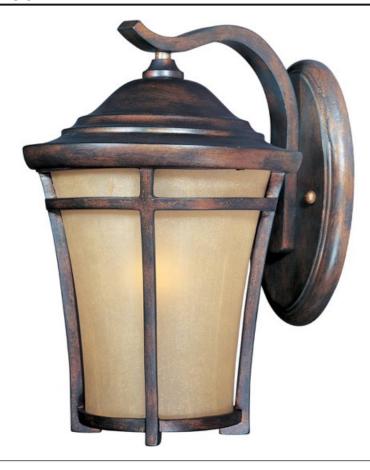

# **PRODUCT DESCRIPTION**

Maxim Lighting's Balboa VX Collection is made with Vivex, a material twice the strength of resin, is non-corrosive, UV resistant and backed with a 5-Year Limited Warranty. Balboa VX features our Copper Oxide finish and Golden Frost glass.

## **FINISHES OPTION**

Copper Oxide (CO)

# **GLASS**

Golden Frost GF

### MATERIAL

Vivex Resin Composite