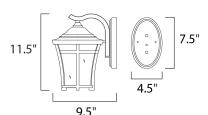

#### **MEASUREMENTS**

DIMENSION **BACK PLATE** HANGING WEIGHT

### LAMPING

INPUT VOLTAGE BULB

**BULB INCLUDED** 

DIMMABLE

: 4.5" W x 7.5" H x 4" HCO

: 7.5" W x 11.5" H x 9.5" Ext

: 3.5 lb

: 120V