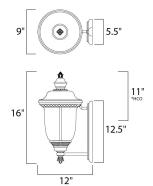

height from center of outlet to the top of the fixture

## **MEASUREMENTS**

DIMENSION BACK PLATE HANGING WEIGHT

#### LAMPING

INPUT VOLTAGE BULB

BULB INCLUDED

DIMMABLE

: 9" W x 16" H x 12" Ext

: 5.5" W x 12.5" H x 11" HCO

: 4.84 lb

: 120V