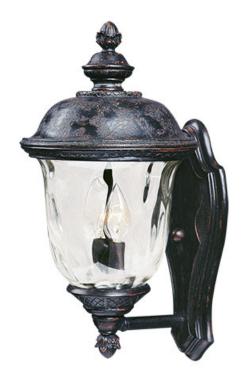

# PRODUCT DESCRIPTION

Maxim Lighting's Carriage House VX Collection is made with Vivex, a material twice the strength of resin, is non-corrosive, UV resistant and backed with a 5-Year Limited Warranty. Carriage House VX features our Oriental Bronze finish and Water Glass.

### **FINISHES OPTION**

Oriental Bronze (OB)

## GLASS

Water Glass WG