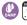

### **PRODUCT DESCRIPTION**

Maxim Lighting's Camden VX Collection is made with Vivex, a material twice the strength of resin, is non-corrosive, UV resistant and backed with a 5-Year Limited Warranty. Camden VX is available in our Black or Golden Bronze finish and our Water Glass.

: 16" L x 16" W x 8.5" H

: Yes

# **FINISHES OPTION**

Golden Bronze (GO)

# GLASS

Water Glass WG

### MATERIAL

Vivex Resin Composite, Glass