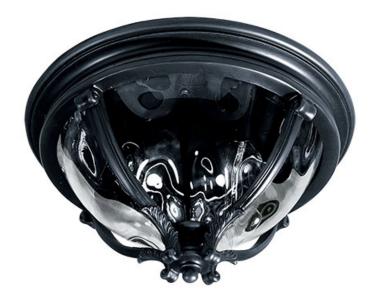

### **PRODUCT DESCRIPTION**

Maxim Lighting's Camden VX Collection is made with Vivex, a material twice the strength of resin, is non-corrosive, UV resistant and backed with a 5-Year Limited Warranty. Camden VX is available in our Black or Golden Bronze finish and our Water Glass.

# GLASS

Water Glass WG

### MATERIAL

Vivex Resin Composite, Glass