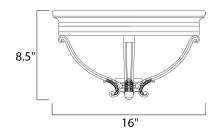

### **PRODUCT DESCRIPTION**

Maxim Lighting's Camden VX Collection is made with Vivex, a material twice the strength of resin, is non-corrosive, UV resistant and backed with a 5-Year Limited Warranty. Camden VX is available in our Black or Golden Bronze finish and our Water Glass.



## **MEASUREMENTS**

DIMENSION HANGING WEIGHT

# LAMPING

INPUT VOLTAGE

BULB

BULB INCLUDED DIMMABLE

: 120V

: 9.02 lb

: 60W Incandescent E26 Medium, 180W Total

: (Not Included)

: 16" L x 16" W x 8.5" H

: Yes

# **FINISHES OPTION**



Golden Bronze (GO)

# GLASS

Water Glass WG

### MATERIAL

Vivex Resin Composite, Glass

### **RATINGS**

cETLus Damp Location





#### **ADDITIONAL**

OPERATING TEMPERATURE: -20°C (-4°F), 40°C (104°F)

Always consult a qualified electrician before installing any lighting product.



| Job Nai | ne: | Job Type: |
|---------|-----|-----------|
| Quantit | y:  | Comments  |