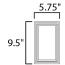

### **MEASUREMENTS**

DIMENSION : 8.5" W x 19" H x 12" Ext

BACK PLATE : 5.75" W x 9.5" H x 11" HCO

HANGING WEIGHT : 6.94 lb