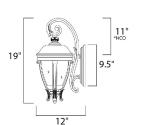

### **MEASUREMENTS**

DIMENSION : 8.5" W x 19" H x 12" Ext

BACK PLATE : 5.75" W x 9.5" H x 11" HCO

HANGING WEIGHT : 6.94 lb