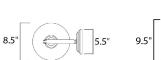

### **MEASUREMENTS**

DIMENSION : 8.5" W x 19" H x 12" Ext

BACK PLATE : 5.75" W x 9.5" H x 11" HCO

HANGING WEIGHT : 6.94 lb