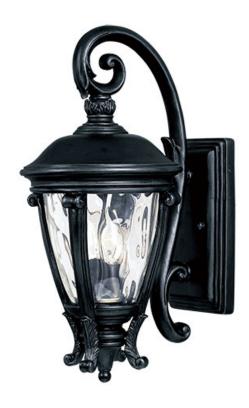

# PRODUCT DESCRIPTION

Maxim Lighting's Camden VX Collection is made with Vivex, a material twice the strength of resin, is non-corrosive, UV resistant and backed with a 5-Year Limited Warranty. Camden VX is available in our Black or Golden Bronze finish and our Water Glass.

## **FINISHES OPTION**

Black (BK)

Golden Bronze (GO)

## GLASS

Water Glass WG

### MATERIAL

Vivex Resin Composite, Glass