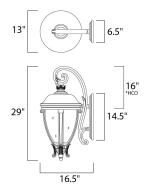

\*height from center of outlet to the top of the fixture

# **MEASUREMENTS**

DIMENSION **BACK PLATE** HANGING WEIGHT

### **LAMPING**

INPUT VOLTAGE BULB

**BULB INCLUDED** DIMMABLE

:120V

: 13.2 lb

: 40W Incandescent E12 Candelabra, 120W Total

: 13" W x 29" H x 16.5" Ext

: 6.5" W x 14.5" H x 16" HCO

: (Not Included)

: Yes