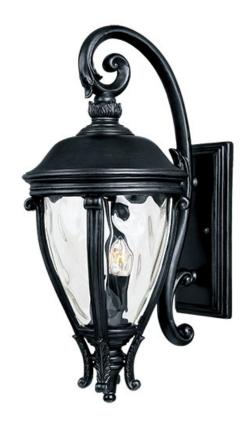

# PRODUCT DESCRIPTION

Maxim Lighting's Camden VX Collection is made with Vivex, a material twice the strength of resin, is non-corrosive, UV resistant and backed with a 5-Year Limited Warranty. Camden VX is available in our Black or Golden Bronze finish and our Water Glass.

### MATERIAL

Vivex Resin Composite, Glass