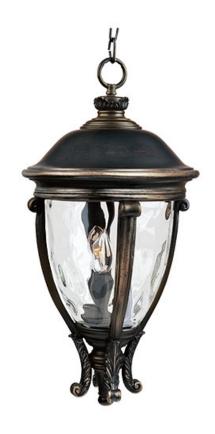

## PRODUCT DESCRIPTION

Maxim Lighting's Camden VX Collection is made with Vivex, a material twice the strength of resin, is non-corrosive, UV resistant and backed with a 5-Year Limited Warranty. Camden VX is available in our Black or Golden Bronze finish and our Water Glass.

# FINISHES OPTION

Black (BK)

Golden Bronze (GO)

## GLASS

Water Glass WG