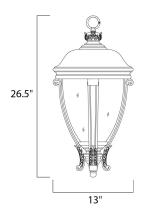

## **MEASUREMENTS**

DIMENSION : 13" L x 13" W x 26.5" H
HANGING WEIGHT : 11.22 lb

: 120V

: (Not Included)