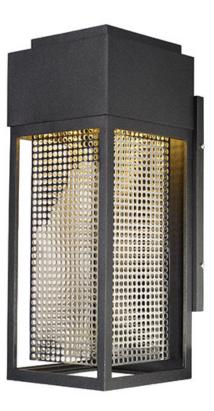

## **PRODUCT DESCRIPTION**

A open air frame of cast aluminum surrounds a stainless steel mesh diffuser which creates an unusual lighting effect as the LED light illuminates the inside. Finished in either Galaxy Black with a polished Stainless Steel mesh or Galaxy Bronze with Rose Gold, this transitional design looks great in a large variety of home designs.