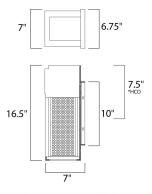

\*height from center of outlet to the top of the fixture

MEASUREMENTS DIMENSION BACK PLATE HANGING WEIGHT

LAMPING INPUT VOLTAGE LUMENS BULB INCLUDED DIMMABLE CRI COLOR\_TEMP : 7" W x 16.5" H x 7" Ext : 6.75" W x 10.5" H x 7.5" HCO : 11 lb