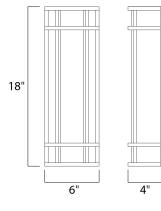

MEASUREMENTS DIMENSION BACK PLATE

HANGING WEIGHT LAMPING INPUT VOLTAGE LUMENS BULB BULB INCLUDED DIMMABLE CRI COLOR\_TEMP : 6" W x 18" H x 4" Ext : 5.25" W x 17" H x 9" HCO : 3.42 lb

- : 120-277V
- : 1,700 Rated (1,000 Del.)
- : 20W LED PCB Integrated , 20W Total : (Integrated)
- : (inne : No
- : 80+ CRI
- : 3000K