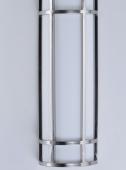

## PRODUCT DESCRIPTION

Crafted of 304 Grade Stainless steel and UV stabilized acrylic, Moon Ray offers a classic design thoughtfully engineered to withstand commercial uses indoors and outdoors. Advanced LED technology delivers high light output.

## FINISHES OPTION

Bronze (BZ) Satin Nickel (SN)

GLASS White WT

MATERIAL Stainless Steel, Acrylic