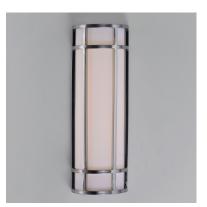

## PRODUCT DESCRIPTION

Crafted of 304 Grade Stainless steel and UV stabilized acrylic, Moon Ray offers a classic design thoughtfully engineered to withstand commercial uses indoors and outdoors. Advanced LED technology delivers high light output.

## FINISHES OPTION

Bronze (BZ) Satin Nickel (SN)

GLASS White WT

MATERIAL Stainless Steel, Acrylic