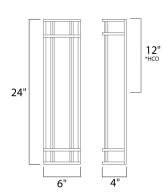

#### \*height from center of outlet to the top of the fixture

#### **MEASUREMENTS**

 DIMENSION
 : 6" W x 24" H x 4" Ext

 BACK PLATE
 : 5.25" W x 23.25" H x 12" HCO

 HANGING WEIGHT
 : 5.91 lb