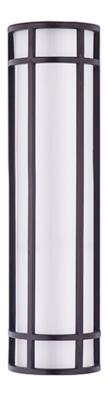

## PRODUCT DESCRIPTION

Crafted of 304 Grade Stainless steel and UV stabilized acrylic, Moon Ray offers a classic design thoughtfully engineered to withstand commercial uses indoors and outdoors. Advanced LED technology delivers high light output.

### GLASS

White WT

## MATERIAL

Stainless Steel, Acrylic