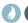

#### **MEASUREMENTS**

 DIMENSION
 : 6" W x 24" H x 4" Ext

 BACK PLATE
 : 5.25" W x 23.25" H x 12" HCO

 HANGING WEIGHT
 : 5.91 lb