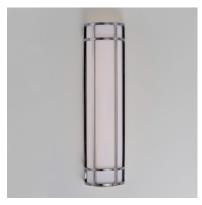

Quantity:\_







## PRODUCT DESCRIPTION

Crafted of 304 Grade Stainless steel and UV stabilized acrylic, Moon Ray offers a classic design thoughtfully engineered to withstand commercial uses indoors and outdoors. Advanced LED technology delivers high light output.



#### \*height from center of outlet to the top of the fixture

#### **MEASUREMENTS**

DIMENSION : 6" W x 24" H x 4" Ext BACK PLATE : 5.25" W x 23.25" H x 12" HCO HANGING WEIGHT : 5.91 lb

## LAMPING

INPUT VOLTAGE : 120-277V : 1,850 Rated (1,300 Del.) LUMENS BULB : 23W LED PCB Integrated, 23W Total

BULB INCLUDED : (Integrated)

DIMMABLE : No CRI : 80+ CRI COLOR\_TEMP : 3000K

## **FINISHES OPTION**



### **GLASS**

White WT

## MATERIAL

Stainless Steel, Acrylic

## **RATINGS**

cETLus Wet Location ADA





# **ADDITIONAL**

INSTALL UP/DOW