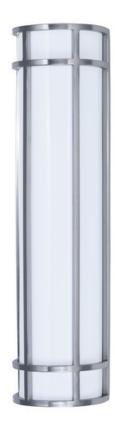

## PRODUCT DESCRIPTION

Crafted of 304 Grade Stainless steel and UV stabilized acrylic, Moon Ray offers a classic design thoughtfully engineered to withstand commercial uses indoors and outdoors. Advanced LED technology delivers high light output.

## MATERIAL

Stainless Steel, Acrylic