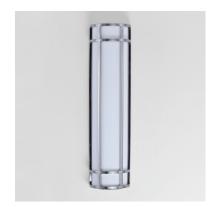

Quantity:\_







## PRODUCT DESCRIPTION

Crafted of 304 Grade Stainless steel and UV stabilized acrylic, Moon Ray offers a classic design thoughtfully engineered to withstand commercial uses indoors and outdoors. Advanced LED technology delivers high light output.



#### \*height from center of outlet to the top of the fixture

#### **MEASUREMENTS**

DIMENSION : 6" W x 24" H x 4" Ext BACK PLATE : 5.25" W x 23.25" H x 12" HCO HANGING WEIGHT : 5.91 lb

## LAMPING

INPUT VOLTAGE : 120-277V : 1,850 Rated (1,300 Del.) LUMENS BULB : 23W LED PCB Integrated, 23W Total

BULB INCLUDED : (Integrated)

DIMMABLE : No CRI : 80+ CRI COLOR\_TEMP : 3000K

## **FINISHES OPTION**



### **GLASS**

White WT

## MATERIAL

Stainless Steel, Acrylic

## **RATINGS**

cETLus Wet Location ADA





# **ADDITIONAL**

INSTALL UP/D