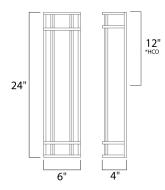

#### \*height from center of outlet to the top of the fixture

#### **MEASUREMENTS**

DIMENSION : 6" W x 24" H x 4" Ext BACK PLATE : 5.25" W x 23.25" H x 12" HCO HANGING WEIGHT : 5.91 lb