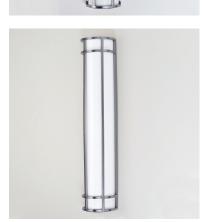

## PRODUCT DESCRIPTION

Crafted of 304 Grade Stainless steel and UV stabilized acrylic, Moon Ray offers a classic design thoughtfully engineered to withstand commercial uses indoors and outdoors. Advanced LED technology delivers high light output.

## FINISHES OPTION

Bronze (BZ) Satin Nickel (SN)

GLASS White WT

MATERIAL Stainless Steel, Acrylic