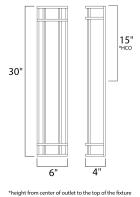

DIMENSION BACK PLATE HANGING WEIGHT

MEASUREMENTS

LAMPING INPUT VOLTAGE LUMENS BULB BULB INCLUDED DIMMABLE CRI COLOR\_TEMP : 6" W x 30" H x 4" Ext : 5.25" W x 29" H x 15" HCO : 6.35 lb

: 120-277V

: 2,150 Rated (1,450 Del.) : 28W LED PCB Integrated , 28W Total

- : (Integrated)
- : No
  - : 80+ CRI : 3000K