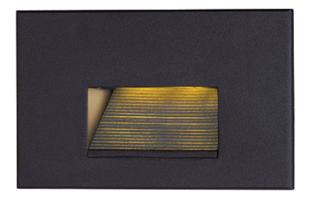

## **PRODUCT DESCRIPTION**

Step and pathway lighting suitable for interior or exterior application. Designed to install into a single gang box and is line voltage so additional transformers are not needed. Available in Aluminum, White, Black, or Bronze and both horizontal wide beam or vertical narrow beam spread.