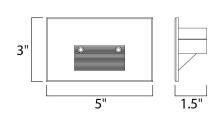

## **MEASUREMENTS**

 DIMENSION
 : 5" W x 3" H x 1.5" Ext

 MAX OAH
 : 3" W x 5" H

 HANGING WEIGHT
 : 0.77 lb