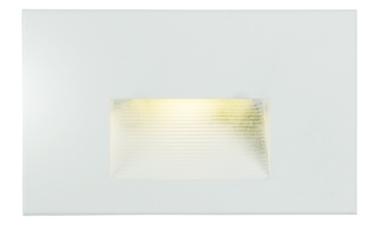

### **PRODUCT DESCRIPTION**

Step and pathway lighting suitable for interior or exterior application. Designed to install into a single gang box and is line voltage so additional transformers are not needed. Available in Aluminum, White, Black, or Bronze and both horizontal wide beam or vertical narrow beam spread.

### LAMPING

INPUT VOLTAGE : 120V

LUMENS : 280 Rated (112 Del.)

BULB : 4W LED PCB Integrated , 4W Total

BULB INCLUDED : (Integrated)
DIMMABLE : No

CRI : 80+ CRI
COLOR\_TEMP : 3000K
LIGHTING\_DIRECTION : Down