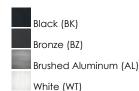

### **PRODUCT DESCRIPTION**

Step and pathway lighting suitable for interior or exterior application. Designed to install into a single gang box and is line voltage so additional transformers are not needed. Available in Aluminum, White, Black, or Bronze and both horizontal wide beam or vertical narrow beam spread.



## **MEASUREMENTS**

DIMENSION : 5" W x 3" H x 1.5" Ext MAX OAH : 3" W x 5" H HANGING WEIGHT : 0.77 lb

### LAMPING

INPUT VOLTAGE : 120V

LUMENS : 280 Rated (112 Del.)

BULB : 4W LED PCB Integrated , 4W Total

BULB INCLUDED : (Integrated)
DIMMABLE : No

CRI : 80+ CRI
COLOR\_TEMP : 3000K
LIGHTING\_DIRECTION : Down

## **FINISHES OPTION**



# MATERIAL

Aluminum

## **RATINGS**

cETLus Wet Location



## **ADDITIONAL**

INSTALL UP/DOWN: Up RATED LIFE 50000 Hours OPERATING TEMPERATURE: -20°C (-4°F), 40°C (104°F)

PHOTOMETIC: Report Found Online

Always consult a qualified electrician before installing any lighting product.



| Job Name: | Job Type: |
|-----------|-----------|
| Quantity: | Comments  |