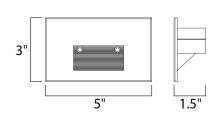

## **MEASUREMENTS**

DIMENSION : 5" W x 3" H x 1.5" Ext MAX OAH : 3" W x 5" H HANGING WEIGHT : 0.77 lb