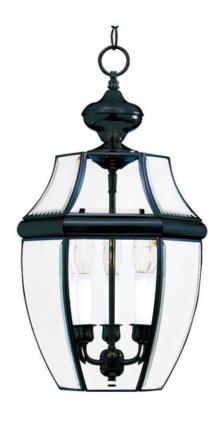

# PRODUCT DESCRIPTION

South Park is a traditional, early American style collection from Maxim Lighting International available in multiple finishes with Clear glass.

### LAMPING

INPUT VOLTAGE

BULB

BULB INCLUDED

DIMMABLE

: 12" L x 12" W x 20.5" H

: 8.6 lb

: 120V

: 40W Incandescent E12 Candelabra , 120W Total

: (Not Included)

: Yes

## **GLASS**

Clear CL

### MATERIAL

Solid Brass