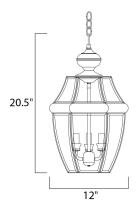

#### **MEASUREMENTS**

DIMENSION HANGING WEIGHT

### LAMPING

INPUT VOLTAGE

BULB

BULB INCLUDED

DIMMABLE

: 12" L x 12" W x 20.5" H

: 8.6 lb

: 120V