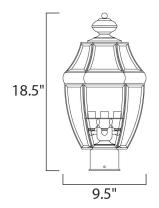

### **MEASUREMENTS**

DIMENSION HANGING WEIGHT

LAMPING

INPUT VOLTAGE BULB

DULD

BULB INCLUDED DIMMABLE

: 120V

: 40W Incandescent E12 Candelabra , 120W Total

: (Not Included)

: 5.28 lb

: 9.5" L x 9.5" W x 18.5" H

: Yes