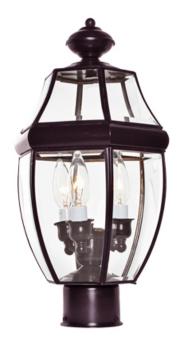

## PRODUCT DESCRIPTION

South Park is a traditional, early American style collection from Maxim Lighting International available in multiple finishes with Clear glass.

## **FINISHES OPTION**

Black (BK)

Burnished (BU)

# GLASS

Clear CL

### MATERIAL

Solid Brass