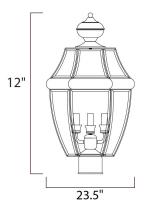

## MEASUREMENTS

DIMENSION HANGING WEIGHT LAMPING INPUT VOLTAGE BULB BULB INCLUDED DIMMABLE : 12" L x 12" W x 23.5" H : 9.92 lb

: 120V : 40W Incandescent E12 Candelabra , 120W Total : (Not Included)

: Yes