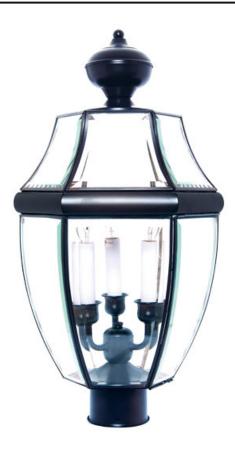

## **PRODUCT DESCRIPTION**

South Park is a traditional, early American style collection from Maxim Lighting International available in multiple finishes with Clear glass.

## FINISHES OPTION

**GLASS** Clear CL

MATERIAL Solid Brass

RATINGS CETLus Wet Location

ADDITIONAL OPERATING TEMPERATURE: -20°C (-4°F), 40°C (104°F)

Always consult a qualified electrician before installing any lighting product.