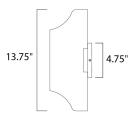

### **MEASUREMENTS**

LIGHTING\_DIRECTION

DIMENSION : 5.75" W x 13.75" H x 5.25" Ext **BACK PLATE** : 4.75" W x 2.5" H x 6.75" HCO : 3.58 lb

HANGING WEIGHT

LAMPING

INPUT VOLTAGE :120V **LUMENS** : 840 Rated