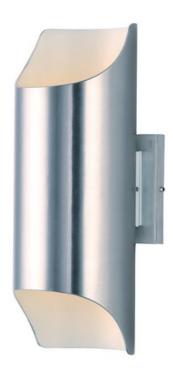

# PRODUCT DESCRIPTION

Indirect exterior lighting not only provides illumination where you want but it also highlights the building structure for a beautiful architectural effect. Our collection of up and down lighting fixtures are available in both Architectural Bronze, Black, and Brushed Aluminum.

## **FINISHES OPTION**

Architectural Bronze (ABZ)

Brushed Aluminum (AL)

#### MATERIAL

Aluminum, Glass