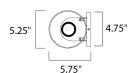

### **MEASUREMENTS**

LIGHTING\_DIRECTION

DIMENSION : 5.75" W x 13.75" H x 5.25" Ext **BACK PLATE** : 4.75" W x 2.5" H x 6.75" HCO : 3.58 lb

HANGING WEIGHT

LAMPING

INPUT VOLTAGE :120V **LUMENS** : 840 Rated