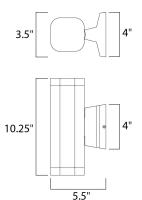

## **MEASUREMENTS**

 DIMENSION
 : 3.5" W x 10.25" H x 6" Ext

 BACK PLATE
 : 4.75" W x 2.5" H x 5.25" HCO

 HANGING WEIGHT
 : 3.53 lb

HANGING WEIGHT

LAMPING

INPUT VOLTAGE : 120V LUMENS : 840 Rated

BULB : 6W LED PCB Integrated , 12W Total BULB INCLUDED : (Integrated)