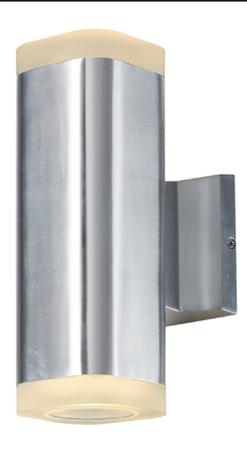

# PRODUCT DESCRIPTION

Indirect exterior lighting not only provides illumination where you want but it also highlights the building structure for a beautiful architectural effect. Our collection of up and down lighting fixtures are available in both Architectural Bronze, Black, and Brushed Aluminum.

# **FINISHES OPTION**

A

Architectural Bronze (ABZ)

Brushed Aluminum (AL)