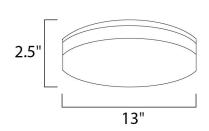

## **MEASUREMENTS**

DIMENSION : 13" L x 13" W x 2.5" H HANGING WEIGHT : 2.53 lb