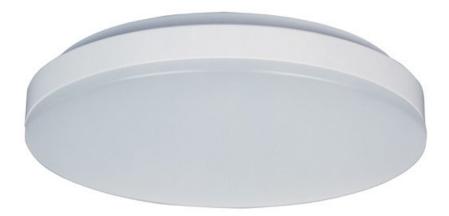

## **PRODUCT DESCRIPTION**

Our economy line of LED flush mounts has just been improved. The base is now made of steel for better heat dissipation, as well as the ability to offer not only Bronze, but White and Satin Nickel as a finish. We still offer the PMMA lens for extreme durability and maximum light transmission.