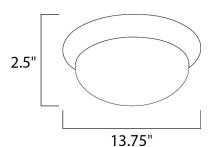

### **MEASUREMENTS**

DIMENSION HANGING WEIGHT

## LAMPING

INPUT VOLTAGE LUMENS

BULB

BULB INCLUDED DIMMABLE

CRI

COLOR\_TEMP

: 13.75" L x 13.75" W x 2.75" H

: 2.6 lb