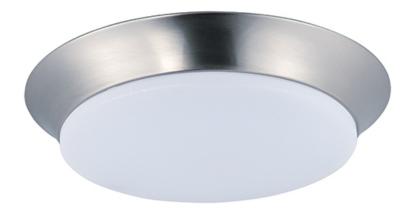

#### **PRODUCT DESCRIPTION**

Our economy line of LED flush mounts has just been improved. The base is now made of steel for better heat dissipation, as well as the ability to offer not only Bronze, but White and Satin Nickel as a finish. We still offer the PMMA lens for extreme durability and maximum light transmission.