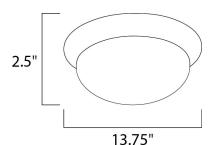

### **MEASUREMENTS**

DIMENSION HANGING WEIGHT

## LAMPING

INPUT VOLTAGE LUMENS BULB

BULB INCLUDED

DIMMABLE

CKI

COLOR\_TEMP

: 13.75" L x 13.75" W x 2.75" H

: 2.6 lb