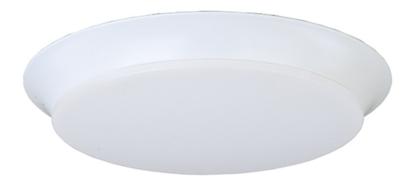

# PRODUCT DESCRIPTION

Our economy line of LED flush mounts has just been improved. The base is now made of steel for better heat dissipation, as well as the ability to offer not only Bronze, but White and Satin Nickel as a finish. We still offer the PMMA lens for extreme durability and maximum light transmission.

#### GLASS White WT

MATERIAL Acrylic, Steel