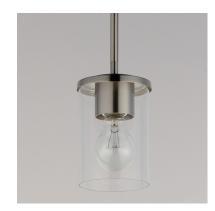

# PRODUCT DESCRIPTION

Minimalistic frames in a variety of brilliant finishes with your choice of either frosted or clear glass shades. While its sleek simplicity are modern in design, the Corona perfectly shines in any indoor application or style.

### **FINISHES OPTION**

Black (BK)

Satin Brass (SBR)

Satin Nickel (SN)

#### **GLASS**

Clear CL

#### MATERIAL

Steel + Glass