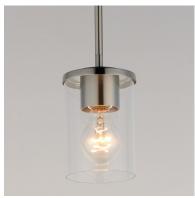

# PRODUCT DESCRIPTION

Minimalistic frames in a variety of brilliant finishes with your choice of either frosted or clear glass shades. While its sleek simplicity are modern in design, the Corona perfectly shines in any indoor application or style.

### **FINISHES OPTION**

Black (BK)

Satin Brass (SBR)

Satin Nickel (SN)

#### **GLASS**

Clear CL

#### MATERIAL

Steel + Glass