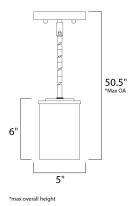

## **MEASUREMENTS**

DIMENSION : 5" L x 5" W x 6" H MAX OAH : 50.5" OAH CANOPY

HANGING WEIGHT : 1.65 lb

LAMPING

INPUT VOLTAGE

BULB

**BULB INCLUDED** 

: 5.25" W x 0.75" H x 5.25" L