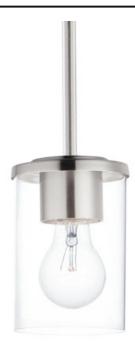

# PRODUCT DESCRIPTION

Minimalistic frames in a variety of brilliant finishes with your choice of either frosted or clear glass shades. While its sleek simplicity are modern in design, the Corona perfectly shines in any indoor application or style.

### **FINISHES OPTION**

Black (BK)

Satin Brass (SBR)

Satin Nickel (SN)

#### **GLASS**

Clear CL

#### MATERIAL

Steel + Glass