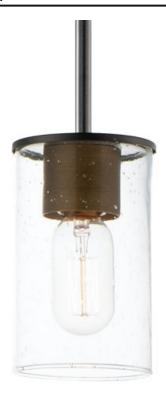

### **PRODUCT DESCRIPTION**

Cylinders in Clear Seeded glass on simple Satin Nickel frames or matte Black frames with Antiqued Brass socket covers. Pivoting arms on chandelier allow it to direct light up or down. Use filament lamps either tubular or Edison in shape for a Coastal or Industrial look, or use a traditional A19 to create a more transitional look. A full range of affordable lighting for the kitchen, dining room, bathroom, or bedroom that easily complements fashionable finishes and lasting styles.

# FINISHES OPTION

Antique Brass / Black (ABBK)

Satin Nickel (SN)

# GLASS

Seedy CD

#### MATERIAL

Steel + Glass