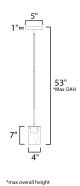

# MEASUREMENTS

 DIMENSION
 : 4" W x 7" H

 MAX OAH
 : 53" OAH

 CANOPY
 : 5" W x 1" H x 5" L

 HANGING WEIGHT
 : 1.8 lb

LAMPING INPUT VOLTAGE

BULB : 60W Incandescent E26 Medium , 60W Total

: 120V