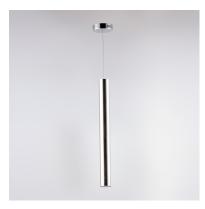

# PRODUCT DESCRIPTION

Elongated metal tubes in a variety of finishes from Rose Gold to Polished Chrome suspend from pans to create impressive sculptural statements. Each tube encase a replaceable integrated LED module while many of the ceiling pans house additional LED spots to highlight the beautiful high gloss finishes as well as additional down light.

## FINISHES OPTION

Polished Chrome (PC) Rose Gold (RG)