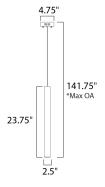

## \*max overall height

#### **MEASUREMENTS**

DIMENSION : 4.75" L x 2.5" W x 23.75" H MAX OAH : 141.75" OAH

CANOPY : 4.75" W x 1.25" H x 4.75" L : 3.96 lb

HANGING WEIGHT