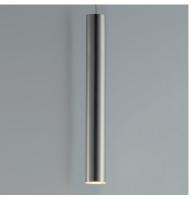

# PRODUCT DESCRIPTION

Elongated metal tubes in a variety of finishes from Rose Gold to Polished Chrome suspend from pans to create impressive sculptural statements. Each tube encase a replaceable integrated LED module while many of the ceiling pans house additional LED spots to highlight the beautiful high gloss finishes as well as additional down light.

## FINISHES OPTION

Polished Chrome (PC) Rose Gold (RG)