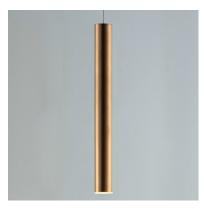

## PRODUCT DESCRIPTION

Elongated metal tubes in a variety of finishes from Rose Gold to Polished Chrome suspend from pans to create impressive sculptural statements. Each tube encase a replaceable integrated LED module while many of the ceiling pans house additional LED spots to highlight the beautiful high gloss finishes as well as additional down light.

### FINISHES OPTION

Polished Chrome (PC)

Rose Gold (RG)