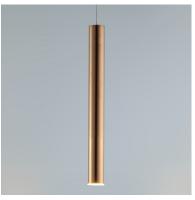

## PRODUCT DESCRIPTION

Elongated metal tubes in a variety of finishes from Rose Gold to Polished Chrome suspend from pans to create impressive sculptural statements. Each tube encase a replaceable integrated LED module while many of the ceiling pans house additional LED spots to highlight the beautiful high gloss finishes as well as additional down light.

### FINISHES OPTION

Polished Chrome (PC)

Rose Gold (RG)