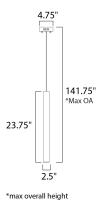

# **MEASUREMENTS**

DIMENSION : 4.75" L x 2.5" W x 23.75" H
MAX OAH : 141.75" OAH

CANOPY : 4.75" W x 1.25" H x 4.75" L

HANGING WEIGHT : 3.96 lb