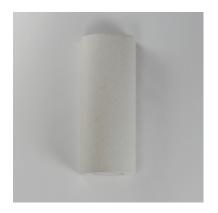

# **PRODUCT DESCRIPTION**

This outdoor collection is cast in concrete for maximum durability in harsh climates such as coastal environments. Available in your choice of a lighter Sandstone or darker Greystone Aggregate, both are powered by dual integrated LED boards for efficient and long-life operation.

#### **MEASUREMENTS**

DIMENSION : 5" L x 5" W x 13" H x 4" Ext : 4" W  $\times$  0.67" H  $\times$  6.5" HCO **BACK PLATE** 

HANGING WEIGHT : 6.04 lb

### LAMPING

INPUT VOLTAGE :120V

LUMENS : 1,400 Rated (1,200 Del.) BULB : 7W LED E26 Medium , 7W Total

BULB INCLUDED : (Included) DIMMABLE : Triac or ELV CRI : 90 CRI COLOR\_TEMP : 3000K LIGHTING\_DIRECTION : Up/Down