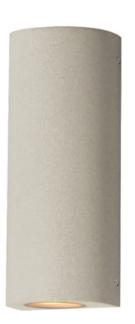

# **PRODUCT DESCRIPTION**

This outdoor collection is cast in concrete for maximum durability in harsh climates such as coastal environments. Available in your choice of a lighter Sandstone or darker Greystone Aggregate, both are powered by dual integrated LED boards for efficient and long-life operation.

#### **MEASUREMENTS**

DIMENSION : 5" L x 5" W x 13" H x 4" Ext : 4" W  $\times$  0.67" H  $\times$  6.5" HCO **BACK PLATE** 

HANGING WEIGHT : 6.04 lb

### LAMPING

INPUT VOLTAGE :120V

LUMENS : 1,400 Rated (1,200 Del.) BULB : 7W LED E26 Medium , 7W Total

BULB INCLUDED : (Included) DIMMABLE : Triac or ELV CRI : 90 CRI COLOR\_TEMP : 3000K LIGHTING\_DIRECTION : Up/Down