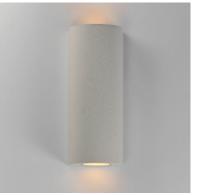

# **PRODUCT DESCRIPTION**

This outdoor collection is cast in concrete for maximum durability in harsh climates such as coastal environments. Available in your choice of a lighter Sandstone or darker Greystone Aggregate, both are powered by dual integrated LED boards for efficient and long-life operation.

#### **MEASUREMENTS**

DIMENSION : 5" L x 5" W x 13" H x 4" Ext : 4" W  $\times$  0.67" H  $\times$  6.5" HCO **BACK PLATE** 

HANGING WEIGHT : 6.04 lb

### LAMPING

INPUT VOLTAGE :120V

LUMENS : 1,400 Rated (1,200 Del.) BULB : 7W LED E26 Medium , 7W Total

BULB INCLUDED : (Included) DIMMABLE : Triac or ELV CRI : 90 CRI COLOR\_TEMP : 3000K LIGHTING\_DIRECTION : Up/Down