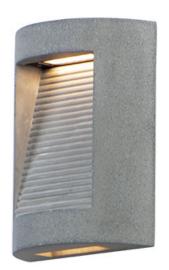

# PRODUCT DESCRIPTION

This outdoor collection is cast in concrete for maximum durability in harsh climates such as coastal environments. Available in your choice of White or Grey Aggregate, both are powered by dual integrated LED boards for efficient and long life operation.

## **FINISHES OPTION**

Greystone (GSN) Sandstone (SSN)