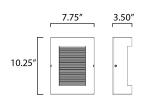

#### **MEASUREMENTS**

DIMENSION : 7.75" W x 10.25" H x 3.5" Ext MAX OAH : 6.25" W x 5.5" H

HANGING WEIGHT : 7.1 lb

LAMPING

INPUT VOLTAGE : 120V

**LUMENS** : 668 Rated (450 Del.) BULB : 4W LED AC Integrated , 8W Total