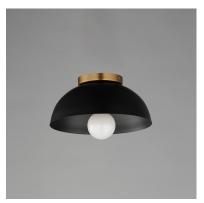

#### **PRODUCT DESCRIPTION**

Dome shaped shades in Matte Black contrast Natural Aged Brass accents. Available in flush mount, bath vanity, and swing arm wall sconce configurations. This collection delivers an approachable, modern design that pairs well with transitional design aesthetics.

## **FINISHES OPTION**

Black / Natural Aged Brass (BKNAB)