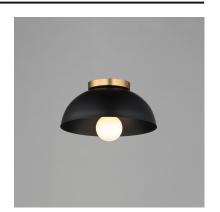

#### **PRODUCT DESCRIPTION**

Dome shaped shades in Matte Black contrast Natural Aged Brass accents. Available in flush mount, bath vanity, and swing arm wall sconce configurations. This collection delivers an approachable, modern design that pairs well with transitional design aesthetics.

## **FINISHES OPTION**

Black / Natural Aged Brass (BKNAB)