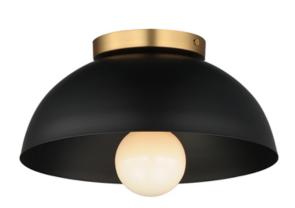

#### **PRODUCT DESCRIPTION**

Dome shaped shades in Matte Black contrast Natural Aged Brass accents. Available in flush mount, bath vanity, and swing arm wall sconce configurations. This collection delivers an approachable, modern design that pairs well with transitional design aesthetics.

## **FINISHES OPTION**

Black / Natural Aged Brass (BKNAB)