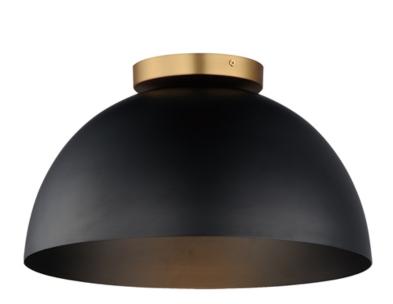

### **PRODUCT DESCRIPTION**

Dome shaped shades in Matte Black contrast Natural Aged Brass accents. Available in flush mount, bath vanity, and swing arm wall sconce configurations. This collection delivers an approachable, modern design that pairs well with transitional design aesthetics.

# MEASUREMENTS

DIMENSION : 15.75" L x 15.75" W x 8.75" H
CANOPY : 6" W x 0.75" H x 6" L

HANGING WEIGHT : 3.828 lb

## **FINISHES OPTION**

Black / Natural Aged Brass (BKNAB)

### MATERIAL

Steel