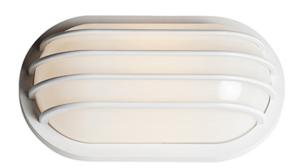

### PRODUCT DESCRIPTION

Classic bulkhead style fixtures made of high impact polycarbonate. Unlike the die cast counterparts these fixtures are non-corrosive so works perfect in coastal areas. Available in both integrated LED and E26 socket configurations, these make for a low maintenance and cost effective alternative.