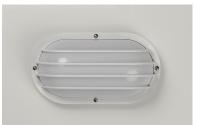

### PRODUCT DESCRIPTION

Classic bulkhead style fixtures made of high impact polycarbonate. Unlike the die cast counterparts these fixtures are non-corrosive so works perfect in coastal areas. Available in both integrated LED and E26 socket configurations, these make for a low maintenance and cost effective alternative.