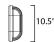

# **MEASUREMENTS**

DIMENSION : 10.5" W x 5.75" H x 4" Ext **BACK PLATE** : 5.75" W x 10.5" H x 3" HCO HANGING WEIGHT : 1.06 lb