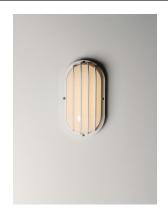

### PRODUCT DESCRIPTION

Classic bulkhead style fixtures made of high impact polycarbonate. Unlike the die cast counterparts these fixtures are non-corrosive so works perfect in coastal areas. Available in both integrated LED and E26 socket configurations, these make for a low maintenance and cost effective alternative.