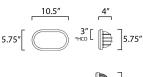

# **MEASUREMENTS**

DIMENSION : 10.5" W x 5.75" H x 4" Ext **BACK PLATE** : 5.75" W x 10.5" H x 3" HCO HANGING WEIGHT : 1.06 lb