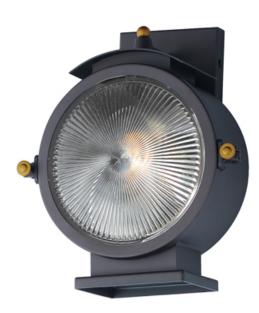

# PRODUCT DESCRIPTION

This nautical design features a solid dome of aluminum finished in Oil Rubbed Bronze with solid brass hardware finished in Antique Brass. The Clear prismatic glass diffuser completes the authentic look of this outdoor collection.

# **FINISHES OPTION**

Oil Rubbed Bronze / Antique Brass (OIAB)

# MATERIAL

Aluminum, Glass