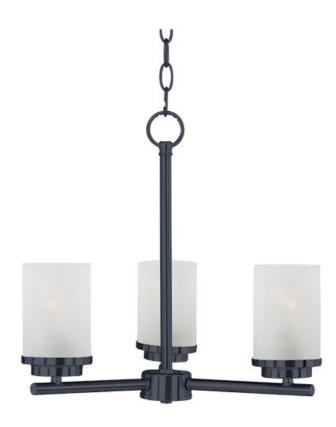

# PRODUCT DESCRIPTION

Minimalistic frames in a variety of brilliant finishes with your choice of either frosted or clear glass shades. While its sleek simplicity are modern in design, the Corona perfectly shines in any indoor application or style.

### **FINISHES OPTION**

Black (BK)

Satin Brass (SBR)

Satin Nickel (SN)

#### **GLASS**

Frosted FT

### MATERIAL

Steel, Glass