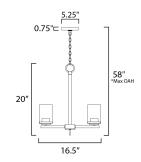

## **MEASUREMENTS**

DIMENSION CANOPY HANGING WEIGHT

## LAMPING

INPUT VOLTAGE BULB

**BULB INCLUDED** 

DIMMABLE

: 5.12" W x 0.79" H x 5.12" L

: 16.5" L x 16.5" W x 18" H

: 6.24 lb

:120V