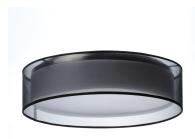

## PRODUCT DESCRIPTION

Drum shades in a variety of fabrics and materials are a core lighting offering. Flush mounts, pendants, and ADA sconces are available in options of linen, organza, grasscloth, and sound absorbing grey felt shades. An internal acrylic diffuser, illuminated by an evenly dispersed powerful LED light source, directs light downward and produces an ambient glow inside the outer shade. This lens features a crisp and tidy twist-lock mechanism that eliminates any visible hardware, whether it is put in a residential or commercial context, this collection meets the necessary application needs while adding style to the space.

# **FINISHES OPTION**

Black Organza (BO)

Grass Cloth (GC)

Gray (GY)

Oatmeal (OM)

White Linen (WL)

White Organza (WO)

White Weave (WW)

## MATERIAL

Steel, Acrylic, Fabric