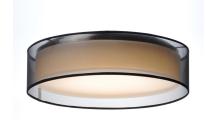

## PRODUCT DESCRIPTION

Drum shades in a variety of fabrics and materials are a core lighting offering. Flush mounts, pendants, and ADA sconces are available in options of linen, organza, grasscloth, and sound absorbing grey felt shades. An internal acrylic diffuser, illuminated by an evenly dispersed powerful LED light source, directs light downward and produces an ambient glow inside the outer shade. This lens features a crisp and tidy twist-lock mechanism that eliminates any visible hardware, whether it is put in a residential or commercial context, this collection meets the necessary application needs while adding style to the space.

# **FINISHES OPTION**

Black Organza (BO)

Grass Cloth (GC)

Gray (GY)

Oatmeal (OM)

White Linen (WL)

White Organza (WO)

White Weave (WW)

## MATERIAL

Steel, Acrylic, Fabric