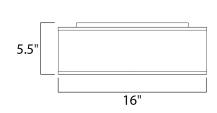

## **MEASUREMENTS**

DIMENSION : 16" L x 16" W x 5.5" H
CANOPY : 13.75" W x 1.35" H x 13.75" L