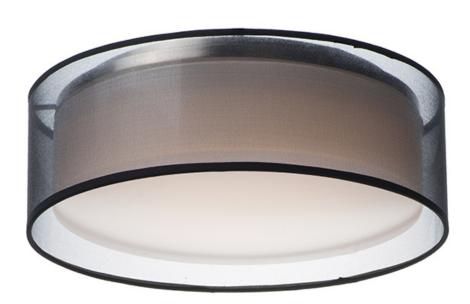

## PRODUCT DESCRIPTION

Drum shades in a variety of fabrics and materials are a core lighting offering. Flush mounts, pendants, and ADA sconces are available in options of linen, organza, grasscloth, and sound absorbing grey felt shades. An internal acrylic diffuser, illuminated by an evenly dispersed powerful LED light source, directs light downward and produces an ambient glow inside the outer shade. This lens features a crisp and tidy twist-lock mechanism that eliminates any visible hardware, whether it is put in a residential or commercial context, this collection meets the necessary application needs while adding style to the space.

# **FINISHES OPTION**

Black Organza (BO)

Grass Cloth (GC)

Gray (GY)

Oatmeal (OM)

White Linen (WL)

White Organza (WO)

White Weave (WW)

## MATERIAL

Steel, Acrylic, Fabric