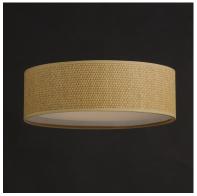

### **PRODUCT DESCRIPTION**

Drum shades in a variety of fabrics and materials are a core lighting offering. Flush mounts, pendants, and ADA sconces are available in options of linen, organza, grasscloth, and sound absorbing grey felt shades. An internal acrylic diffuser, illuminated by an evenly dispersed powerful LED light source, directs light downward and produces an ambient glow inside the outer shade. This lens features a crisp and tidy twist-lock mechanism that eliminates any visible hardware, whether it is put in a residential or commercial context, this collection meets the necessary application needs while adding style to the space.

#### MATERIAL

Steel, Acrylic, Fabric