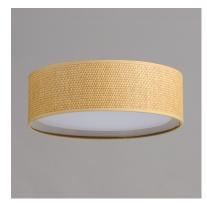

### **PRODUCT DESCRIPTION**

Drum shades in a variety of fabrics and materials are a core lighting offering. Flush mounts, pendants, and ADA sconces are available in options of linen, organza, grasscloth, and sound absorbing grey felt shades. An internal acrylic diffuser, illuminated by an evenly dispersed powerful LED light source, directs light downward and produces an ambient glow inside the outer shade. This lens features a crisp and tidy twist-lock mechanism that eliminates any visible hardware, whether it is put in a residential or commercial context, this collection meets the necessary application needs while adding style to the space.

#### MATERIAL

Steel, Acrylic, Fabric