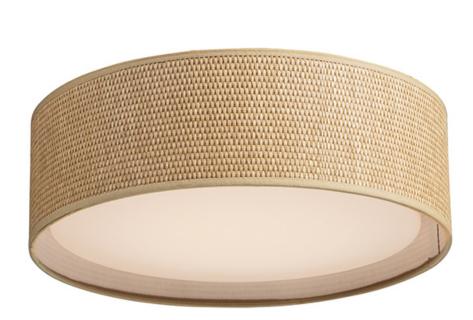

### **PRODUCT DESCRIPTION**

Drum shades in a variety of fabrics and materials are a core lighting offering. Flush mounts, pendants, and ADA sconces are available in options of linen, organza, grasscloth, and sound absorbing grey felt shades. An internal acrylic diffuser, illuminated by an evenly dispersed powerful LED light source, directs light downward and produces an ambient glow inside the outer shade. This lens features a crisp and tidy twist-lock mechanism that eliminates any visible hardware, whether it is put in a residential or commercial context, this collection meets the necessary application needs while adding style to the space.

#### MATERIAL

Steel, Acrylic, Fabric