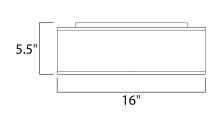

# **MEASUREMENTS**

DIMENSION : 16" L x 16" W x 5.5" H CANOPY : 13.75" W x 1.35" H x 13.75" L

HANGING WEIGHT : 4.36 lb

**LAMPING** 

INPUT VOLTAGE : 120V

**LUMENS** : 1,365 Rated (1,200 Del.) : 6.5W LED PCB Integrated , 20W Total BULB