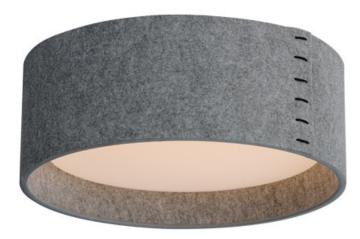

### **PRODUCT DESCRIPTION**

Drum shades in a variety of fabrics and materials are a core lighting offering. Flush mounts, pendants, and ADA sconces are available in options of linen, organza, grasscloth, and sound absorbing grey felt shades. An internal acrylic diffuser, illuminated by an evenly dispersed powerful LED light source, directs light downward and produces an ambient glow inside the outer shade. This lens features a crisp and tidy twist-lock mechanism that eliminates any visible hardware, whether it is put in a residential or commercial context, this collection meets the necessary application needs while adding style to the space.

#### MATERIAL

Steel, Acrylic, Fabric