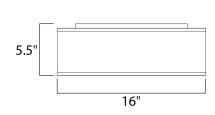

#### **MEASUREMENTS**

DIMENSION : 16" L x 16" W x 5.5" H
CANOPY : 13.75" W x 1.35" H x 13.75" L

HANGING WEIGHT : 4.36 lb

LAMPING

INPUT VOLTAGE : 120V

LUMENS : 1,365 Rated (1,200 Del.)
BULB : 6.5W LED PCB Integrated , 20W Total