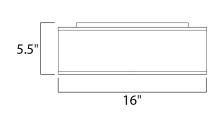

# **MEASUREMENTS**

DIMENSION : 16" L x 16" W x 5.5" H CANOPY : 13.75" W x 1.35" H x 13.75" L

HANGING WEIGHT : 4.36 lb

**LAMPING** INPUT VOLTAGE

:120V **LUMENS** : 1,365 Rated (1,200 Del.)

: 6.5W LED PCB Integrated , 20W Total BULB