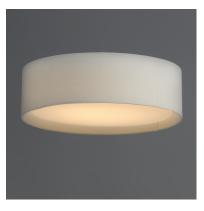

### **PRODUCT DESCRIPTION**

Drum shades in a variety of fabrics and materials are a core lighting offering. Flush mounts, pendants, and ADA sconces are available in options of linen, organza, grasscloth, and sound absorbing grey felt shades. An internal acrylic diffuser, illuminated by an evenly dispersed powerful LED light source, directs light downward and produces an ambient glow inside the outer shade. This lens features a crisp and tidy twist-lock mechanism that eliminates any visible hardware, whether it is put in a residential or commercial context, this collection meets the necessary application needs while adding style to the space.