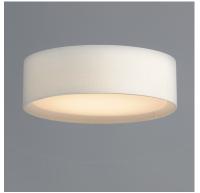

### **PRODUCT DESCRIPTION**

Drum shades in a variety of fabrics and materials are a core lighting offering. Flush mounts, pendants, and ADA sconces are available in options of linen, organza, grasscloth, and sound absorbing grey felt shades. An internal acrylic diffuser, illuminated by an evenly dispersed powerful LED light source, directs light downward and produces an ambient glow inside the outer shade. This lens features a crisp and tidy twist-lock mechanism that eliminates any visible hardware, whether it is put in a residential or commercial context, this collection meets the necessary application needs while adding style to the space.