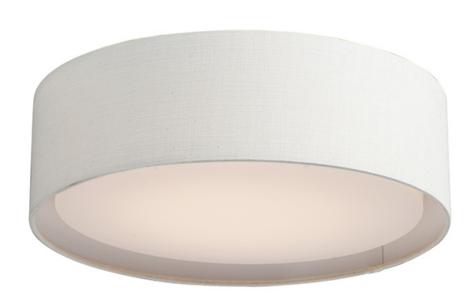

### **PRODUCT DESCRIPTION**

Drum shades in a variety of fabrics and materials are a core lighting offering. Flush mounts, pendants, and ADA sconces are available in options of linen, organza, grasscloth, and sound absorbing grey felt shades. An internal acrylic diffuser, illuminated by an evenly dispersed powerful LED light source, directs light downward and produces an ambient glow inside the outer shade. This lens features a crisp and tidy twist-lock mechanism that eliminates any visible hardware, whether it is put in a residential or commercial context, this collection meets the necessary application needs while adding style to the space.