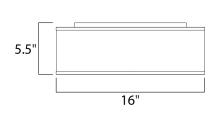

### **MEASUREMENTS**

DIMENSION : 16" L x 16" W x 5.5" H CANOPY : 13.75" W x 1.35" H x 13.75" L

HANGING WEIGHT : 4.36 lb