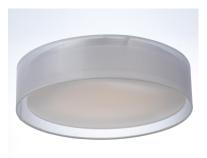

### **PRODUCT DESCRIPTION**

Drum shades in a variety of fabrics and materials are a core lighting offering. Flush mounts, pendants, and ADA sconces are available in options of linen, organza, grasscloth, and sound absorbing grey felt shades. An internal acrylic diffuser, illuminated by an evenly dispersed powerful LED light source, directs light downward and produces an ambient glow inside the outer shade. This lens features a crisp and tidy twist-lock mechanism that eliminates any visible hardware, whether it is put in a residential or commercial context, this collection meets the necessary application needs while adding style to the space.

# **FINISHES OPTION**

Black Organza (BO) Grass Cloth (GC)

Gray (GY)

Oatmeal (OM)

White Linen (WL)

White Organza (WO)

White Weave (WW)

## MATERIAL

Steel, Acrylic, Fabric