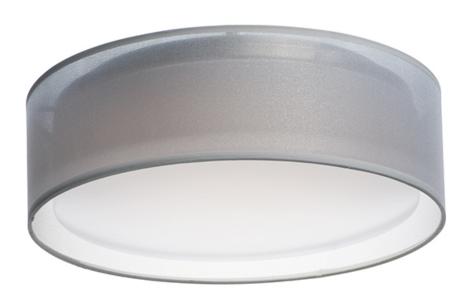

### **PRODUCT DESCRIPTION**

Drum shades in a variety of fabrics and materials are a core lighting offering. Flush mounts, pendants, and ADA sconces are available in options of linen, organza, grasscloth, and sound absorbing grey felt shades. An internal acrylic diffuser, illuminated by an evenly dispersed powerful LED light source, directs light downward and produces an ambient glow inside the outer shade. This lens features a crisp and tidy twist-lock mechanism that eliminates any visible hardware, whether it is put in a residential or commercial context, this collection meets the necessary application needs while adding style to the space.

# **FINISHES OPTION**

Black Organza (BO) Grass Cloth (GC)

Gray (GY)

Oatmeal (OM)

White Linen (WL)

White Organza (WO)

White Weave (WW)

## MATERIAL

Steel, Acrylic, Fabric