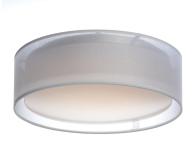

### **PRODUCT DESCRIPTION**

Drum shades in a variety of fabrics and materials are a core lighting offering. Flush mounts, pendants, and ADA sconces are available in options of linen, organza, grasscloth, and sound absorbing grey felt shades. An internal acrylic diffuser, illuminated by an evenly dispersed powerful LED light source, directs light downward and produces an ambient glow inside the outer shade. This lens features a crisp and tidy twist-lock mechanism that eliminates any visible hardware, whether it is put in a residential or commercial context, this collection meets the necessary application needs while adding style to the space.

# **FINISHES OPTION**

Black Organza (BO) Grass Cloth (GC)

Gray (GY)

Oatmeal (OM)

White Linen (WL)

White Organza (WO)

White Weave (WW)

## MATERIAL

Steel, Acrylic, Fabric