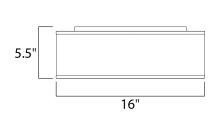

### **MEASUREMENTS**

DIMENSION : 16" L x 16" W x 5.5" H
CANOPY : 13.75" W x 1.35" H x 13.75" L
HANGING WEIGHT : 5.07 lb