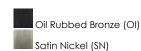

, and sound absorbing grey felt shades. An internal acrylic diffuser, illuminated by an evenly dispersed powerful LED light source, directs light downward and produces an ambient glow inside the outer shade. This lens features a crisp and tidy twist-lock mechanism that eliminates any visible hardware, whether it is put in a residential or commercial context, this collection meets the necessary application needs while adding style to the space.



### **MEASUREMENTS**

DIMENSION : 16" L x 16" W x 5.5" H
CANOPY : 13.75" W x 1.35" H x 13.75" L
HANGING WEIGHT : 5.07 lb

# LAMPING

INPUT VOLTAGE : 120V LUMENS : 1,365 Rated

BULB : 6.5W LED PCB Integrated, 20W Total

BULB INCLUDED : (Integrated)

DIMMABLE : Electronic Low Voltage (ELV)

CRI : 90+ CRI COLOR\_TEMP : 3000K

## **FINISHES OPTION**



## MATERIAL

Steel, Acrylic, Fabric

#### **RATINGS**

cETLus Dry Location



#### **ADDITIONAL**

RATED LIFE 35000 Hours OPERATING TEMPERATURE: -20°C (-4°F), 40°C (104°F)

Always consult a qualified electrician before installing any lighting product.



| Job Name: | Job Type: |
|-----------|-----------|
| Quantity: | Comments  |