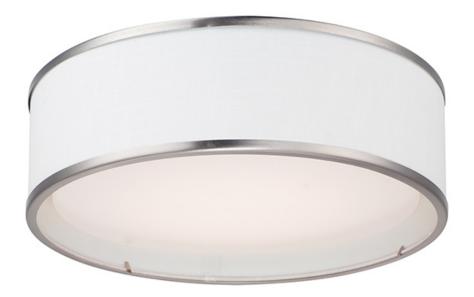

## PRODUCT DESCRIPTION

Drum shades in a variety of fabrics and materials are a core lighting offering. Flush mounts, pendants, and ADA sconces are available in options of linen, organza, grasscloth, and sound absorbing grey felt shades. An internal acrylic diffuser, illuminated by an evenly dispersed powerful LED light source, directs light downward and produces an ambient glow inside the outer shade. This lens features a crisp and tidy twist-lock mechanism that eliminates any visible hardware, whether it is put in a residential or commercial context, this collection meets the necessary application needs while adding style to the space.

## MATERIAL

Steel, Acrylic, Fabric