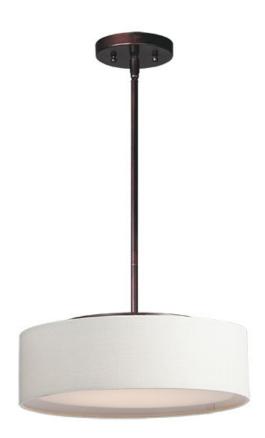

# PRODUCT DESCRIPTION

Drum shades in a variety of fabrics and materials are a core lighting offering. Flush mounts, pendants, and ADA sconces are available in options of linen, organza, grasscloth, and sound absorbing grey felt shades. An internal acrylic diffuser, illuminated by an evenly dispersed powerful LED light source, directs light downward and produces an ambient glow inside the outer shade. This lens features a crisp and tidy twist-lock mechanism that eliminates any visible hardware, whether it is put in a residential or commercial context, this collection meets the necessary application needs while adding style to the space.

## MATERIAL

Steel, Acrylic, Fabric