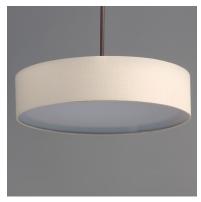

# PRODUCT DESCRIPTION

Drum shades in a variety of fabrics and materials are a core lighting offering. Flush mounts, pendants, and ADA sconces are available in options of linen, organza, grasscloth, and sound absorbing grey felt shades. An internal acrylic diffuser, illuminated by an evenly dispersed powerful LED light source, directs light downward and produces an ambient glow inside the outer shade. This lens features a crisp and tidy twist-lock mechanism that eliminates any visible hardware, whether it is put in a residential or commercial context, this collection meets the necessary application needs while adding style to the space.

## MATERIAL

Steel, Acrylic, Fabric