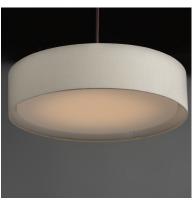

# PRODUCT DESCRIPTION

Drum shades in a variety of fabrics and materials are a core lighting offering. Flush mounts, pendants, and ADA sconces are available in options of linen, organza, grasscloth, and sound absorbing grey felt shades. An internal acrylic diffuser, illuminated by an evenly dispersed powerful LED light source, directs light downward and produces an ambient glow inside the outer shade. This lens features a crisp and tidy twist-lock mechanism that eliminates any visible hardware, whether it is put in a residential or commercial context, this collection meets the necessary application needs while adding style to the space.

## MATERIAL

Steel, Acrylic, Fabric