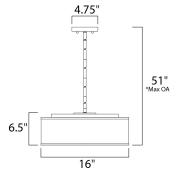

\*max overall height

### **MEASUREMENTS**

DIMENSION : 16" L x 16" W x 6.5" H

MAX OAH : 51" OAH

CANOPY : 4.75" W x 0.75" H x 4.75" L HANGING WEIGHT : 6.86 lb

LAMPING . 6.00

INPUT VOLTAGE

LUMENS : 1,365 Rated

BULB : 6.5W LED PCB Integrated , 20W Total