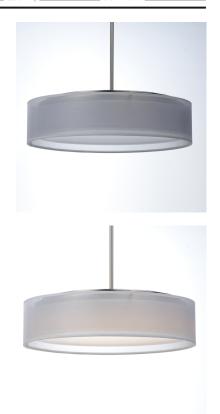

## PRODUCT DESCRIPTION

Drum shades in a variety of fabrics and materials are a core lighting offering. Flush mounts, pendants, and ADA sconces are available in options of linen, organza, grasscloth, and sound absorbing grey felt shades. An internal acrylic diffuser, illuminated by an evenly dispersed powerful LED light source, directs light downward and produces an ambient glow inside the outer shade. This lens features a crisp and tidy twist-lock mechanism that eliminates any visible hardware, whether it is put in a residential or commercial context, this collection meets the necessary application needs while adding style to the space.