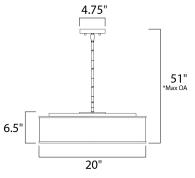

\*max overall height

### **MEASUREMENTS**

: 20" L x 20" W x 6.5" H **DIMENSION** 

MAX OAH : 51" OAH

CANOPY : 4.75" W x 0.75" H x 4.75" L

HANGING WEIGHT : 8.84 lb

LAMPING INPUT VOLTAGE

CRI

: 120V **LUMENS** : 2,275 Rated