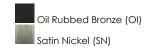

rylic diffuser, illuminated by an evenly dispersed powerful LED light source, directs light downward and produces an ambient glow inside the outer shade. This lens features a crisp and tidy twist-lock mechanism that eliminates any visible hardware, whether it is put in a residential or commercial context, this collection meets the necessary application needs while adding style to the space.



\*max overall height

### **MEASUREMENTS**

: 20" L x 20" W x 6.5" H **DIMENSION** 

MAX OAH : 51" OAH

CANOPY : 4.75" W x 0.75" H x 4.75" L

HANGING WEIGHT : 8.84 lb

LAMPING INPUT VOLTAGE

CRI

: 120V **LUMENS** : 2,275 Rated

BULB : 6.5W LED PCB Integrated , 32W Total

**BULB INCLUDED** : (Integrated)

DIMMABLE : Electronic Low Voltage (ELV)

: 90+ CRI COLOR\_TEMP : 3000K

## **FINISHES OPTION**



# MATERIAL

Steel, Acrylic, Fabric

### **RATINGS**

cETLus Dry Location



## **ADDITIONAL**

**ADJUSTABLE** SLOPE: 120

RATED LIFE 35000 Hours OPERATING TEMPERATURE: -20°C (-4°F), 40°C (104°F)

PHOTOMETIC: Report Found Online

Always consult a qualified electrician before installing any lighting product.



| Modifications or Customizations: Please email contract@studiomlighing.com                       |
|-------------------------------------------------------------------------------------------------|
| Sample Request: Please email order@studiomlighint.com with subject line                         |
| "Sample Order_ [Project Name] / [Specifier/Designer]"                                           |
| All samples are subject to Studio M approval and must show proof of project and/or ex