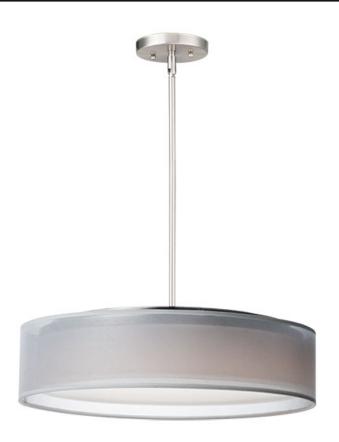

## PRODUCT DESCRIPTION

Drum shades in a variety of fabrics and materials are a core lighting offering. Flush mounts, pendants, and ADA sconces are available in options of linen, organza, grasscloth, and sound absorbing grey felt shades. An internal acrylic diffuser, illuminated by an evenly dispersed powerful LED light source, directs light downward and produces an ambient glow inside the outer shade. This lens features a crisp and tidy twist-lock mechanism that eliminates any visible hardware, whether it is put in a residential or commercial context, this collection meets the necessary application needs while adding style to the space.