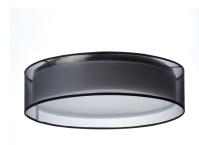

### **PRODUCT DESCRIPTION**

Drum shades in a variety of fabrics and materials are a core lighting offering. Flush mounts, pendants, and ADA sconces are available in options of linen, organza, grasscloth, and sound absorbing grey felt shades. An internal acrylic diffuser, illuminated by an evenly dispersed powerful LED light source, directs light downward and produces an ambient glow inside the outer shade. This lens features a crisp and tidy twist-lock mechanism that eliminates any visible hardware, whether it is put in a residential or commercial context, this collection meets the necessary application needs while adding style to the space.

# **FINISHES OPTION**

Black Organza (BO)

Grass Cloth (GC)

Gray (GY)

Oatmeal (OM)

White Linen (WL)

White Organza (WO)

White Weave (WW)