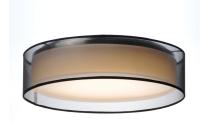

### **PRODUCT DESCRIPTION**

Drum shades in a variety of fabrics and materials are a core lighting offering. Flush mounts, pendants, and ADA sconces are available in options of linen, organza, grasscloth, and sound absorbing grey felt shades. An internal acrylic diffuser, illuminated by an evenly dispersed powerful LED light source, directs light downward and produces an ambient glow inside the outer shade. This lens features a crisp and tidy twist-lock mechanism that eliminates any visible hardware, whether it is put in a residential or commercial context, this collection meets the necessary application needs while adding style to the space.

# **FINISHES OPTION**

Black Organza (BO)

Grass Cloth (GC)

Gray (GY)

Oatmeal (OM)

White Linen (WL)

White Organza (WO)

White Weave (WW)