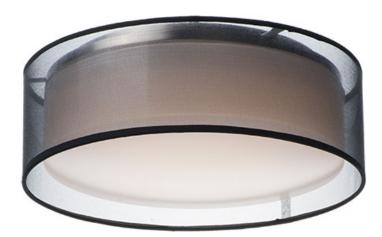

### **PRODUCT DESCRIPTION**

Drum shades in a variety of fabrics and materials are a core lighting offering. Flush mounts, pendants, and ADA sconces are available in options of linen, organza, grasscloth, and sound absorbing grey felt shades. An internal acrylic diffuser, illuminated by an evenly dispersed powerful LED light source, directs light downward and produces an ambient glow inside the outer shade. This lens features a crisp and tidy twist-lock mechanism that eliminates any visible hardware, whether it is put in a residential or commercial context, this collection meets the necessary application needs while adding style to the space.

# **FINISHES OPTION**

Black Organza (BO)

Grass Cloth (GC)

Gray (GY)

Oatmeal (OM)

White Linen (WL)

White Organza (WO)

White Weave (WW)