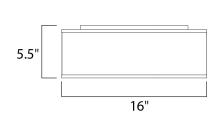

## **MEASUREMENTS**

DIMENSION : 16" L x 16" W x 6" H CANOPY : 13.75" W x 1.25" H x 13.75" L : 4.45 lb