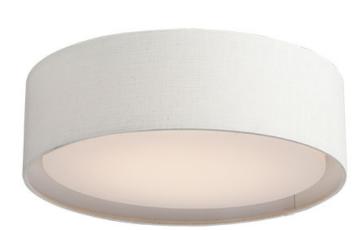

### **PRODUCT DESCRIPTION**

Drum shades in a variety of fabrics and materials are a core lighting offering. Flush mounts, pendants, and ADA sconces are available in options of linen, organza, grasscloth, and sound absorbing grey felt shades. An internal acrylic diffuser, illuminated by an evenly dispersed powerful LED light source, directs light downward and produces an ambient glow inside the outer shade. This lens features a crisp and tidy twist-lock mechanism that eliminates any visible hardware, whether it is put in a residential or commercial context, this collection meets the necessary application needs while adding style to the space.