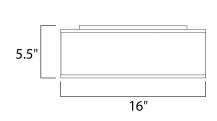

## **MEASUREMENTS**

HANGING WEIGHT : 4.45 lb

INPUT VOLTAGE : 120-277V

LUMENS : 1,260 Rated (1,200 Del.)

BULB : 18W LED PCB Integrated , 18W Total

BULB INCLUDED : (Integrated)
DIMMABLE : ELV @ 120
CRI : 90 CRI
COLOR\_TEMP : 3000K