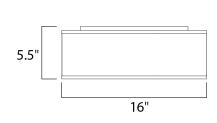

## **MEASUREMENTS**

DIMENSION : 16" L x 16" W x 6" H
CANOPY : 13.75" W x 1.25" H x 13.75" L
HANGING WEIGHT : 4.45 lb