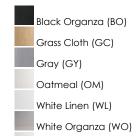

grasscloth, and sound absorbing grey felt shades. An internal acrylic diffuser, illuminated by an evenly dispersed powerful LED light source, directs light downward and produces an ambient glow inside the outer shade. This lens features a crisp and tidy twist-lock mechanism that eliminates any visible hardware, whether it is put in a residential or commercial context, this collection meets the necessary application needs while adding style to the space.



## **MEASUREMENTS**

DIMENSION : 16" L x 16" W x 6" H
CANOPY : 13.75" W x 1.25" H x 13.75" L
HANGING WEIGHT : 4.45 lb

### LAMPING

INPUT VOLTAGE : 120-277V

LUMENS : 1,260 Rated (1,200 Del.)

BULB : 18W LED PCB Integrated, 18W Total

BULB INCLUDED : (Integrated)
DIMMABLE : ELV @ 120
CRI : 90 CRI
COLOR\_TEMP : 3000K

## FINISHES OPTION



# White Weave (WW)

#### MATERIAL

Steel, Acrylic, Fabric

#### **RATINGS**

cETLus Dry Location



### **ADDITIONAL**

RATED LIFE 50000 Hours OPERATING TEMPERATURE: -20°C (-4°F), 40°C (104°F)

PHOTOMETIC: Report Found Online

Always consult a qualified electrician before installing any lighting product.



| Job Name: | Job Type: |
|-----------|-----------|
| Quantity: | Comments  |