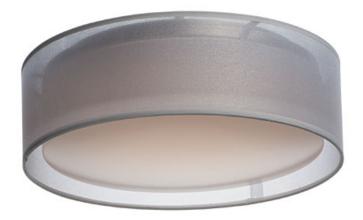

### PRODUCT DESCRIPTION

Drum shades in a variety of fabrics and materials are a core lighting offering. Flush mounts, pendants, and ADA sconces are available in options of linen, organza, grasscloth, and sound absorbing grey felt shades. An internal acrylic diffuser, illuminated by an evenly dispersed powerful LED light source, directs light downward and produces an ambient glow inside the outer shade. This lens features a crisp and tidy twist-lock mechanism that eliminates any visible hardware, whether it is put in a residential or commercial context, this collection meets the necessary application needs while adding style to the space.