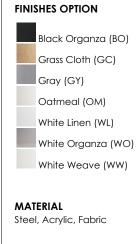

## **PRODUCT DESCRIPTION**

Drum shades in a variety of fabrics and materials are a core lighting offering. Flush mounts, pendants, and ADA sconces are available in options of linen, organza, grasscloth, and sound absorbing grey felt shades. An internal acrylic diffuser, illuminated by an evenly dispersed powerful LED light source, directs light downward and produces an ambient glow inside the outer shade. This lens features a crisp and tidy twist-lock mechanism that eliminates any visible hardware. whether it is put in a residential or commercial context, this collection meets the necessary application needs while adding style to the space.