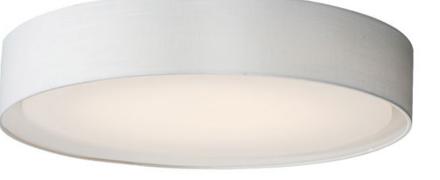

## **PRODUCT DESCRIPTION**

Drum shades in a variety of fabrics and materials are a core lighting offering. Flush mounts, pendants, and ADA sconces are available in options of linen, organza, grasscloth, and sound absorbing grey felt shades. An internal acrylic diffuser, illuminated by an evenly dispersed powerful LED light source, directs light downward and produces an ambient glow inside the outer shade. This lens features a crisp and tidy twist-lock mechanism that eliminates any visible hardware. whether it is put in a residential or commercial context, this collection meets the necessary application needs while adding style to the space.

MEASUREMENTS DIMENSION HANGING WEIGHT LAMPING INPUT VOLTAGE LUMENS BULB BULB INCLUDED DIMMABLE CRI COLOR\_TEMP

: 25" L x 25" W x 5.5" H : 6.66 lb

: 120-277V : 2,240 Rated (2,000 Del.) : 32W LED AC Integrated , 32W Total : (Integrated) : ELV at 120V : 90 CRI : 3000K