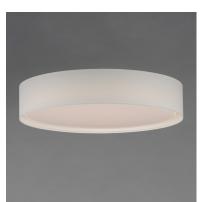

## **PRODUCT DESCRIPTION**

Drum shades in a variety of fabrics and materials are a core lighting offering. Flush mounts, pendants, and ADA sconces are available in options of linen, organza, grasscloth, and sound absorbing grey felt shades. An internal acrylic diffuser, illuminated by an evenly dispersed powerful LED light source, directs light downward and produces an ambient glow inside the outer shade. This lens features a crisp and tidy twist-lock mechanism that eliminates any visible hardware. whether it is put in a residential or commercial context, this collection meets the necessary application needs while adding style to the space.

MEASUREMENTS DIMENSION HANGING WEIGHT LAMPING INPUT VOLTAGE LUMENS BULB BULB INCLUDED DIMMABLE CRI COLOR\_TEMP

: 25" L x 25" W x 5.5" H : 6.66 lb

: 120-277V : 2,240 Rated (2,000 Del.) : 32W LED AC Integrated , 32W Total : (Integrated) : ELV at 120V : 90 CRI : 3000K