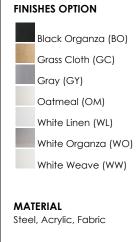

## **PRODUCT DESCRIPTION**

Drum shades in a variety of fabrics and materials are a core lighting offering. Flush mounts, pendants, and ADA sconces are available in options of linen, organza, grasscloth, and sound absorbing grey felt shades. An internal acrylic diffuser, illuminated by an evenly dispersed powerful LED light source, directs light downward and produces an ambient glow inside the outer shade. This lens features a crisp and tidy twist-lock mechanism that eliminates any visible hardware. whether it is put in a residential or commercial context, this collection meets the necessary application needs while adding style to the space.