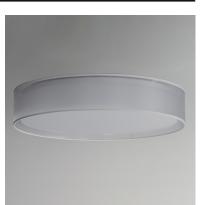

## **PRODUCT DESCRIPTION**

Drum shades in a variety of fabrics and materials are a core lighting offering. Flush mounts, pendants, and ADA sconces are available in options of linen, organza, grasscloth, and sound absorbing grey felt shades. An internal acrylic diffuser, illuminated by an evenly dispersed powerful LED light source, directs light downward and produces an ambient glow inside the outer shade. This lens features a crisp and tidy twist-lock mechanism that eliminates any visible hardware. whether it is put in a residential or commercial context, this collection meets the necessary application needs while adding style to the space.

MEASUREMENTS DIMENSION HANGING WEIGHT LAMPING INPUT VOLTAGE LUMENS BULB BULB INCLUDED DIMMABLE CRI COLOR\_TEMP

: 25" L x 25" W x 5.5" H : 6.66 lb

: 120-277V : 2,240 Rated (2,000 Del.) : 32W LED AC Integrated , 32W Total : (Integrated) : ELV at 120V : 90 CRI : 3000K