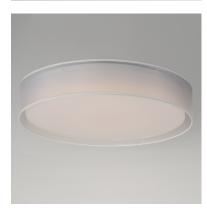

## **PRODUCT DESCRIPTION**

Drum shades in a variety of fabrics and materials are a core lighting offering. Flush mounts, pendants, and ADA sconces are available in options of linen, organza, grasscloth, and sound absorbing grey felt shades. An internal acrylic diffuser, illuminated by an evenly dispersed powerful LED light source, directs light downward and produces an ambient glow inside the outer shade. This lens features a crisp and tidy twist-lock mechanism that eliminates any visible hardware. whether it is put in a residential or commercial context, this collection meets the necessary application needs while adding style to the space.

MEASUREMENTS DIMENSION HANGING WEIGHT LAMPING INPUT VOLTAGE LUMENS BULB BULB INCLUDED DIMMABLE CRI COLOR\_TEMP

: 25" L x 25" W x 5.5" H : 6.66 lb

: 120-277V : 2,240 Rated (2,000 Del.) : 32W LED AC Integrated , 32W Total : (Integrated) : ELV at 120V : 90 CRI : 3000K