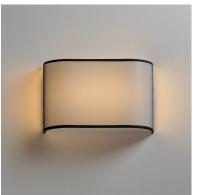

## **PRODUCT DESCRIPTION**

Drum shades in a variety of fabrics and materials are a core lighting offering. Flush mounts, pendants, and ADA sconces are available in options of linen, organza, grasscloth, and sound absorbing grey felt shades. An internal acrylic diffuser, illuminated by an evenly dispersed powerful LED light source, directs light downward and produces an ambient glow inside the outer shade. This lens features a crisp and tidy twist-lock mechanism that eliminates any visible hardware, whether it is put in a residential or commercial context, this collection meets the necessary application needs while adding style to the space.

# **FINISHES OPTION**

Black Organza (BO)

Grass Cloth (GC)

Oatmeal (OM)

White Linen (WL)

#### MATERIAL

Fabric, Polycarbonate, Steel