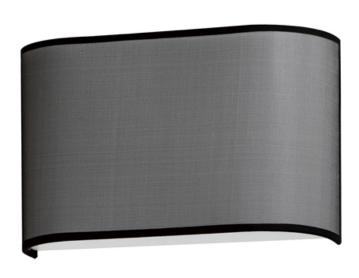

## **PRODUCT DESCRIPTION**

Drum shades in a variety of fabrics and materials are a core lighting offering. Flush mounts, pendants, and ADA sconces are available in options of linen, organza, grasscloth, and sound absorbing grey felt shades. An internal acrylic diffuser, illuminated by an evenly dispersed powerful LED light source, directs light downward and produces an ambient glow inside the outer shade. This lens features a crisp and tidy twist-lock mechanism that eliminates any visible hardware, whether it is put in a residential or commercial context, this collection meets the necessary application needs while adding style to the space.

# **FINISHES OPTION**

Black Organza (BO)

Grass Cloth (GC)

Oatmeal (OM)

White Linen (WL)

#### MATERIAL

Fabric, Polycarbonate, Steel