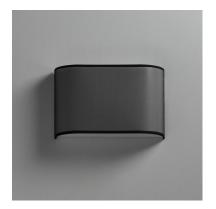

## **PRODUCT DESCRIPTION**

Drum shades in a variety of fabrics and materials are a core lighting offering. Flush mounts, pendants, and ADA sconces are available in options of linen, organza, grasscloth, and sound absorbing grey felt shades. An internal acrylic diffuser, illuminated by an evenly dispersed powerful LED light source, directs light downward and produces an ambient glow inside the outer shade. This lens features a crisp and tidy twist-lock mechanism that eliminates any visible hardware, whether it is put in a residential or commercial context, this collection meets the necessary application needs while adding style to the space.

# **FINISHES OPTION**

Black Organza (BO)

Grass Cloth (GC)

Oatmeal (OM)

White Linen (WL)

#### MATERIAL

Fabric, Polycarbonate, Steel