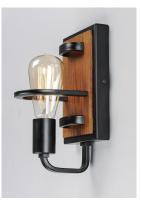

## **PRODUCT DESCRIPTION**

Featuring Black finished frames with Ashbury wood combining a Rustic look with a Contemporary flare. Your choice of lamp can either contemporize or industrialize this look. Versatile in its style and affordable in its price, this collection is a must have.

## **MEASUREMENTS**

DIMENSION : 5.5" L 10" H x 5.25" Ext MAX OAH : 7.75" W x 5" H HANGING WEIGHT : 1.55 lb

#### LAMPING

INPUT VOLTAGE : 120V

BULB : 60W Incandescent E26 Medium, 60W Total

**BULB INCLUDED** : (Not Included)

DIMMABLE : Yes LIGHTING\_DIRECTION : Up/Down

# MATERIAL

Steel, Wood