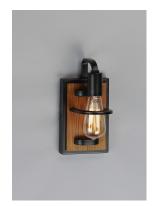

## **PRODUCT DESCRIPTION**

Featuring Black finished frames with Ashbury wood combining a Rustic look with a Contemporary flare. Your choice of lamp can either contemporize or industrialize this look. Versatile in its style and affordable in its price, this collection is a must have.

## **MEASUREMENTS**

DIMENSION : 5.5" L 10" H x 5.25" Ext MAX OAH : 7.75" W x 5" H HANGING WEIGHT : 1.55 lb

#### LAMPING

INPUT VOLTAGE : 120V

BULB : 60W Incandescent E26 Medium, 60W Total

**BULB INCLUDED** : (Not Included)

DIMMABLE : Yes LIGHTING\_DIRECTION : Up/Down

# MATERIAL

Steel, Wood