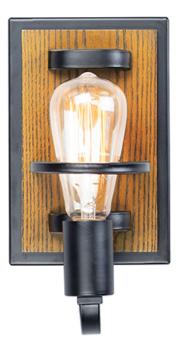

## **PRODUCT DESCRIPTION**

Featuring Black finished frames with Ashbury wood combining a Rustic look with a Contemporary flare. Your choice of lamp can either contemporize or industrialize this look. Versatile in its style and affordable in its price, this collection is a must have.

## **MEASUREMENTS**

DIMENSION : 5.5" L 10" H x 5.25" Ext MAX OAH : 7.75" W x 5" H HANGING WEIGHT : 1.55 lb

#### LAMPING

INPUT VOLTAGE : 120V

BULB : 60W Incandescent E26 Medium, 60W Total

**BULB INCLUDED** : (Not Included)

DIMMABLE : Yes LIGHTING\_DIRECTION : Up/Down

# MATERIAL

Steel, Wood